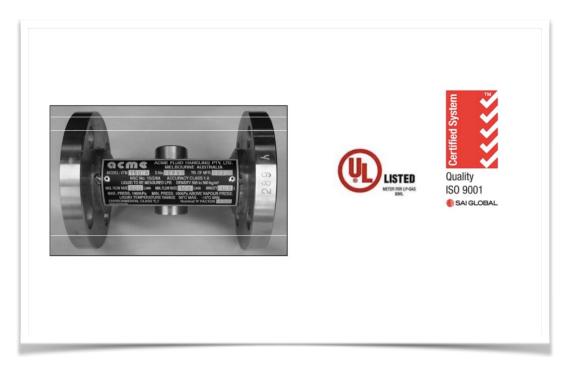

### LA-VTM SERIES SOLUTIONS

Skid consists V-series decanting pump and turbine meters.

VTM series Turbine meter has three sizes depends on the required flow rate and as shown in below table. Turbine meter is too small physically and no need to use flow straighteners. It can be placed in limited spaces if you compare to PD meters or Mass flow meters.VTM series have high accuracy compare to PD meters and negligible friction lost compare to other metering system to reach maximum flow rate at operating conditions.It does not need to change any parts during its operation and no maintenance requirement.

## User friend high engineering experienced meter

material
VTM body has
stainless steel long
life resistivity

**Counter**6000 series register
and electronic
counter

TM295 slip printer

Every delivery can be printed sequentially by integrated printer.