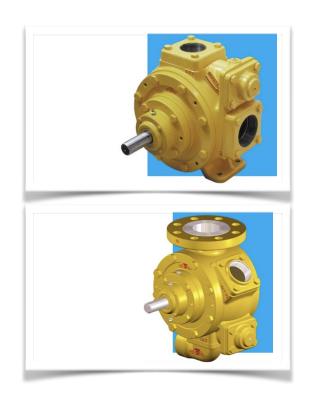

# V2000&V3010 SLIDING VANE LOADING&UNLOADING PUMPS

V2000 series unloading&loading pumps has 5,5 kW Ex-proof electric motor ,external by-pass valve and 200LPM at 7 bars differential pressure.

V3010 series unloading&loading pumps has 7,5kW Ex-proof electric motor ,external by-pass valve and 360LPM at 7 bars differential pressure.