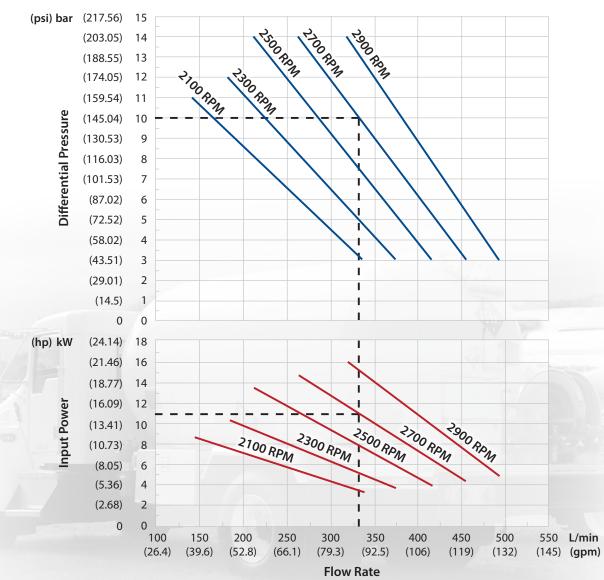

on currently in progress*)



<sup>\*</sup> Corken® model Z3200



#### **R75 Operating Limits**

| Maximum<br>Differential Pressure |     | Maximum<br>Working Pressure |     | Hydrostatic<br>Test Pressure |       | Minimum<br>Temperature |      | Maximum<br>Speed |
|----------------------------------|-----|-----------------------------|-----|------------------------------|-------|------------------------|------|------------------|
| bar                              | psi | bar                         | psi | bar                          | psi   | °C                     | °F   | rpm              |
| 14                               | 203 | 30                          | 425 | 70                           | 1,050 | - 40                   | - 40 | 3,500            |

### **R75 Performance**





## Where Innovation Flows

Authorized PSG Partner:



EBSRAY PUMPS PTY LIMITED ABN 52 000 061 003

Head Office and Works 156 South Creek Road, Cromer NSW 2099, Australia T: (+61 2) 9905 0234 F: (+61 2) 9938 3825 ebsraypumps.com.au

Copyright © 2017 PSG®, a Dover company

551-XXX 04/17