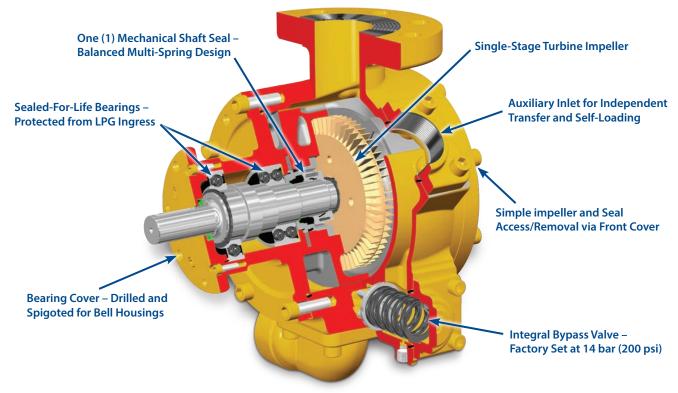

#### **Ebsray Model R75 Series Regenerative Turbine Pumps**

Ebsray Model R75 Series Regenerative Turbine Pumps are designed and precision-built from the ground up, specifically for the unloading of LPG tank trucks. The R75 can run smoothly and quietly across it's range even in poor suction conditions. Designed with no contact between the impeller and pump body, the R75 pump offers less wear and vastly increased times between maintenance.

#### Features & Benefits:

- Dimensional fit for existing Ebsray and competitive pump\* installations
- Simple, single-stage design with fewer rotating parts and smaller footprint than a side-channel pump
- Ductile iron pressure retaining parts
- No contact between impeller and pump body
- Designed for hydraulic and PTO drive
- Can operate at 3,500 rpm allowing close coupling to 2 pole motors on bobtails and in fixed installations
- Flow rates to 480 L/min (127 gpm)
- 14 bar (203 psi) differential pressure for higher flow through all delivery hoses for shorter fill times
- Complies with ATEX and AS1596 Codes (*UL51 certification currently in progress*)